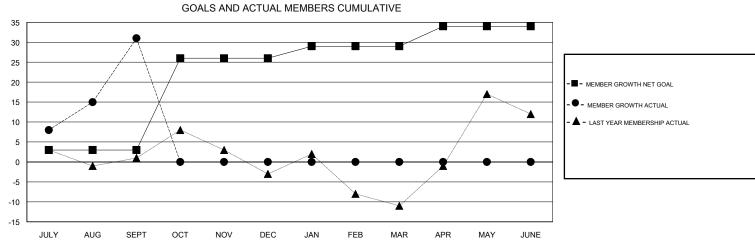

## District 9 EC

Results as of: 09/30/2018

| DROPPED CLUBS: 0  DROPPED MEMBERS |    | 14 CLUBS OF 45 ADDED 1 OR MORE<br>NEW MEMBERS | GENDER DISTRIBUTION  MALE 994 (70.90%)  FEMALE 408 (29.10%)  Women Percentage Fiscal Year Goal: 35% |     |
|-----------------------------------|----|-----------------------------------------------|-----------------------------------------------------------------------------------------------------|-----|
| DECEASED                          | 3  | CLICK HERE FOR CUMULATIVE  MEMBERSHIP DATA    | TOTAL FAMILY UNIT MEMBERS                                                                           | 348 |
| CLUB CANCELLED                    | 0  |                                               |                                                                                                     | 176 |
| OTHER                             | 7  |                                               | FAMILY MEMBERS PAYING HALF DUES                                                                     | 170 |
| TOTAL                             | 10 |                                               |                                                                                                     |     |