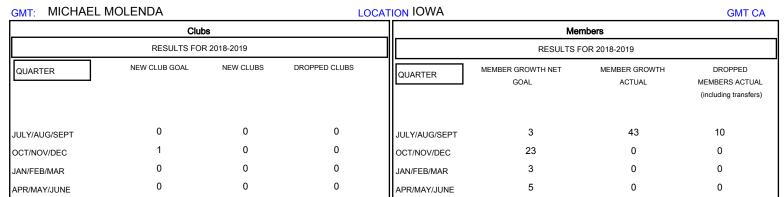

## District 9 EC

Results as of: 09/30/2018

| DROPPED CLUBS: 0  DROPPED MEMBERS |    | 14 CLUBS OF 45 ADDED 1 OR MORE<br>NEW MEMBERS | GENDER DISTRIBUTION  MALE 994 (70.90%)  FEMALE 408 (29.10%)  Women Percentage Fiscal Year Goal: 35% |     |
|-----------------------------------|----|-----------------------------------------------|-----------------------------------------------------------------------------------------------------|-----|
| DECEASED                          | 3  | CLICK HERE FOR CUMULATIVE  MEMBERSHIP DATA    | TOTAL FAMILY UNIT MEMBERS                                                                           | 348 |
| CLUB CANCELLED                    | 0  |                                               |                                                                                                     | 176 |
| OTHER                             | 7  |                                               | FAMILY MEMBERS PAYING HALF DUES                                                                     | 170 |
| TOTAL                             | 10 |                                               |                                                                                                     |     |